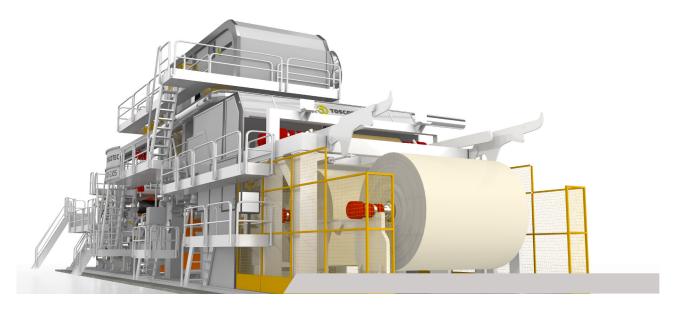

## AHEAD-2.0M

Flexible tissue making concept to comply with the broadest production requirements.

AHEAD-2.0M is a high performance tissue machine with a gross production of 138 tpd and an operating speed up to 2000 mpm. It is the evolution of the AHEAD-2.0S for those markets where the converting facilities need an implementation of the sheet width.

The high level of quality construction of this unit combined with its operational flexibility meet the most demanding expectations of tissue producers.

The AHEAD-2.0M standard unit consists of a five roll cantilevered

Crescent Former with a Ø 1540 mm forming roll, a single layer headbox (TT Headbox-MLT), an hydraulically loaded cantilevered press section TT SuctionPressRoll-SPR1200, Ø 625 mm rolls, a Steel Yankee Dryer TT SYD-15FT (4572 mm) working at max 10 bar(g), an advanced hydraulic Pope reel type TT Reel-H+ with linear secondary arms and max reel diameter up to 3000 mm and a Duosystem gas fired hood by Milltech.

An alternative upgraded solution of AHEAD-2.0M can include the multilayered headbox (TT Headbox-

MLT) with Dilution System option, the hydraulically loaded large diameter press roll TT SuctionPressRoll-SPR1425, a Steel Yankee Dryer TT SYD-18FT (5486 mm) working at max 10 bar(g), an advanced hydraulic Pope reel type TT Reel-H+ with linear secondary arms.