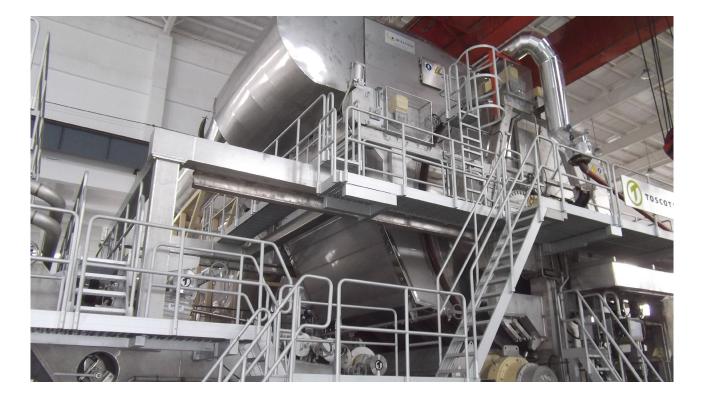

Crescent Former with a Ø 1540 mm forming roll, a single layer headbox (TT Headbox-MLT), an hydraulically loaded cantilevered press section TT SuctionPressRoll-SPR1200, Ø 625 mm rolls, a Steel Yankee Dryer TT SYD-15FT (4572 mm) working at max 10 bar(g), an advanced hydraulic Pope reel type TT Reel-H+ with linear secondary arms and max reel diameter up to 3000 mm and a Duosystem gas fired hood by Milltech.

An alternative upgraded solution of AHEAD-2.0M can include the multilayered headbox (TT Headbox-

MLT) with Dilution System option, the hydraulically loaded large diameter press roll TT SuctionPressRoll-SPR1425, a Steel Yankee Dryer TT SYD-18FT (5486 mm) working at max 10 bar(g), an advanced hydraulic Pope reel type TT Reel-H+ with linear secondary arms.