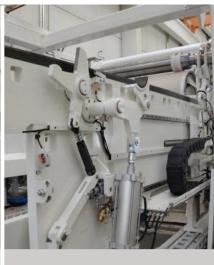

threading system and an innovative reel change procedure it is possible to substantially increase the process efficiency, while a precise control of all the phases of reel winding enhances the quality of the finished products. The next generation of hydraulic reels TT Reel-H<sup>+</sup> proposed by Toscotec can be equipped upon Customer request

with enhanced automatic reel spools return, full width turn up, spool core drive assist and linear secondary arms

Continuous market demand for better product quality, higher bulk and softness as well as high speed machine reliability are the major drivers in designing tissue Pope reels.