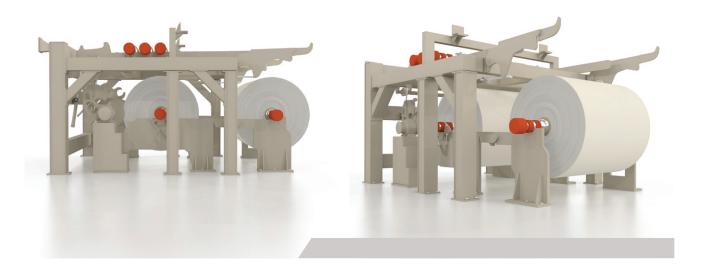

## To make the difference.

The ever growing demand for higher quality and softer products and the need to operate at higher production speed, are among the key points that have led Toscotec to design the current Pope reels. TT Reel-P and TT Reel-H are the optimum solutions for the modern tissue machines. Thanks to an improved tail

threading system and an innovative reel change procedure it is possible to substantially increase the process efficiency, while a precise control of all the phases of reel winding enhances the quality of the finished products. The next generation of hydraulic reels TT Reel-H<sup>+</sup> proposed by Toscotec can be equipped upon Customer request

with enhanced automatic reel spools return, full width turn up, spool core drive assist and linear secondary arms

Continuous market demand for better product quality, higher bulk and softness as well as high speed machine reliability are the major drivers in designing tissue Pope reels.